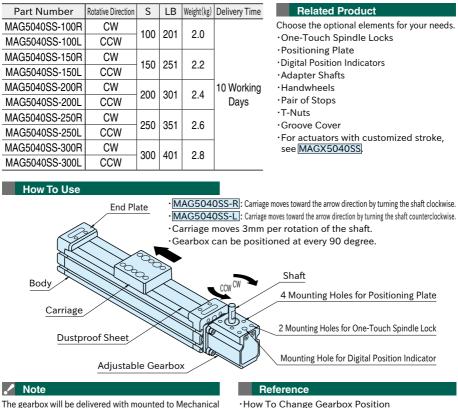

IMAO

Gearbox can be positioned at every 90 degree.

Linear Actuators in the orientation as in the figure above.

- ·How To Change Gearbox Position
- ·Dimensions of Gearbox
- ·Technical Information of Mechanical Linear Actuators