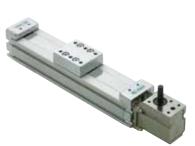

## MAG5040SS

## MECHANICAL LINEAR ACTUATORS WITH ADJUSTABLE GEARBOX

## On Request Real



| Body                                  | Carriage/End Plates                 | Shaft                                   | Trapezoidal Nut     |
|---------------------------------------|-------------------------------------|-----------------------------------------|---------------------|
| A6N01 aluminum<br>Anodized<br>Natural | ZDC2 die-cast zinc<br>Chrome plated | S45C steel<br>Black oxide finish        | CAC902 copper alloy |
| Screw                                 | Dustproof Sheet                     | Gearbox                                 |                     |
| SCM435 steel<br>Trivalent chromate    | SUS304H stainless steel             | S45C steel<br>Electroless nickel plated |                     |

IMAO



Gearbox can be positioned at every 90 degree.





Linear Actuators i