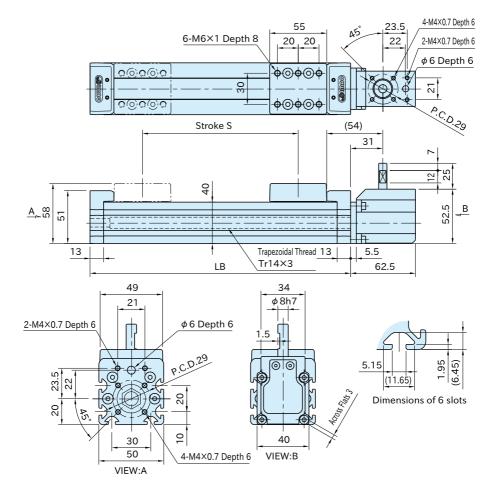

## On Request Real

| Body                                  | Carriage/End Plates                 | Shaft                                   | Trapezoidal Nut     |
|---------------------------------------|-------------------------------------|-----------------------------------------|---------------------|
| A6N01 aluminum<br>Anodized<br>Natural | ZDC2 die-cast zinc<br>Chrome plated | S45C steel<br>Black oxide finish        | CAC902 copper alloy |
| Screw                                 | Dustproof Sheet                     | Gearbox                                 |                     |
| SCM435 steel<br>Trivalent chromate    | SUS304H stainless steel             | S45C steel<br>Electroless nickel plated |                     |