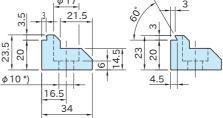

### Technical Information

■ Dimensions of Centering Clamp with Jaws

# 6 50 SC QC BI

IMAO

mounting holes with 29±0.02 pitch.

# (Serrated)

(Dovetail) (2 pcs. as a set)

(2 pcs. as a set) (2 pcs. as a set) \*) To produce Jaws at customers, prepare  $\phi$  10F8