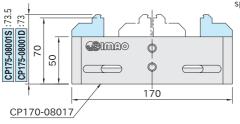

### Technical Information

■ Dimensions of Centering Clamp with Jaws

# 6 50 SC QC BI

IMAO

mounting holes with 29±0.02 pitch.

# (Serrated)

(Dovetail) (2 pcs. as a set)

(2 pcs. as a set) (2 pcs. as a set) \*) To produce Jaws at customers, prepare  $\phi$  10F8