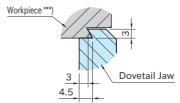

### ■Dovetail Jaw

Dovetail jaw holds workpiece at two surfaces and provides positive clamping.

\*\*\*) Preparation of dovetail groove on workpieces is required.