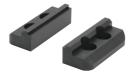

### R⊕#S

**CP175-08001S** (Serrated)

**CP175-08001D** (Dovetail)

| Part Number  | Туре     | Weight (g) |
|--------------|----------|------------|
| CP175-08001S | Serrated | 600        |
| CP175-08001D | Dovetail |            |