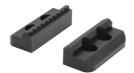

### R⊕#S

**CP175-08001S** (Serrated)

**CP175-08001D** (Dovetail)

| Part Number  | Туре     | Weight (g) |
|--------------|----------|------------|
| CP175-08001S | Serrated | 600        |
| CP175-08001D | Dovetail |            |